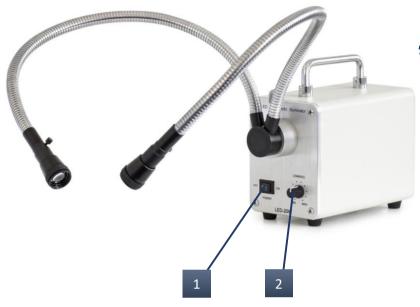

## Function

- 1. On/Off-Button
- 2. Dimmer light intensity

### Advantages at a glance

With the OZB-A4516 20 W LED gooseneck illuminator with focusable light cone, you can adjust your illumination individually. A punctual or a scattered beam enables you to optimally illuminate the specimen.

#### Technical details

Illuminance: 20W-LED Colour temperature: 6400 K

Length: 540 mm

Input voltage: AC 100-240V 50/60HZ