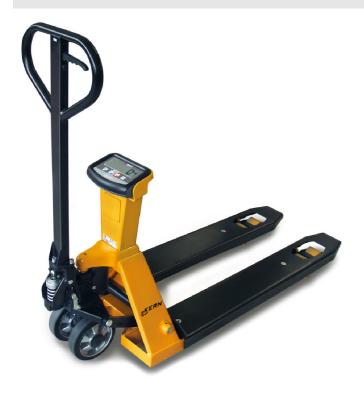

# KERN VHB2T1

Pallet truck scale with complete protection against dust and water splashes IP65/67 and a memory for a container weight

| Measuring system                                |                      |
|-------------------------------------------------|----------------------|
| Adjustment options:                             | External calibration |
| Eccentric loading at 1/3 [Max]:                 | 3 kg                 |
| Linearity:                                      | 2 kg                 |
| Readability [d]:                                | 1 kg                 |
| Recommended adjusting weight:                   | 1500 kg (M2)         |
| Repeatability:                                  | 1 kg                 |
| Resolution:                                     | 2000                 |
| Stabilisation time under laboratory conditions: | 3 s                  |
| Warm up time:                                   | 10 min               |
| Weighing capacity [Max]:                        | 2 t                  |
| Weighing system:                                | Strain gauge         |
| Weighing units:                                 | kg lb                |

| Construction                        |                      |
|-------------------------------------|----------------------|
| Casing material:                    | Plastic              |
| Overall dimensions mounted (WxDxH): | 1550 x 555 x 1220 mm |