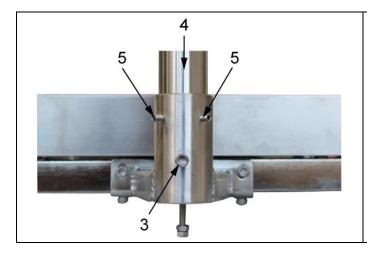

Screw-out support screw [2] till it is safely fixed.

3 SFB-A01-IA-e-1210

Unscrew the screws [3] from the tripod foot

Introduce the tripod tube [4] into the tripod foot until the hole in the tripod tube and the hole in the tripod foot are exactly one above the other.

Screw-in the screw [3] again.

Fix the tripod tube using screws [5].