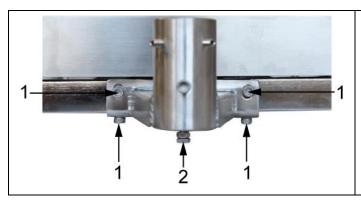

#### 3.1 Assemble the tripod to the balance

Attach the tripod to the platform acc. to illustration using the 4 screws [1], securing disks and washers. (Ensure that the cable is not damaged nor squeezed.)

Screw-out support screw [2] till it is safely fixed.

3 SFB-A01-IA-e-1210

Unscrew the screws [3] from the tripod foot

Introduce the tripod tube [4] into the tripod foot until the hole in the tripod tube and the hole in the tripod foot are exactly one above the other.