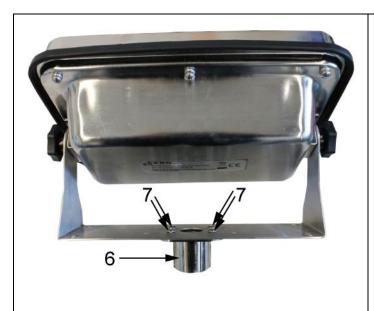

#### 3.2 Assemble the display unit to the tripod

Screw tight the adapter [6] of the display unit to the display unit using 4 screws [7] according to the illustration.

Ensure that the screw of the adapter is on the same side as the hole in the tripod tube.