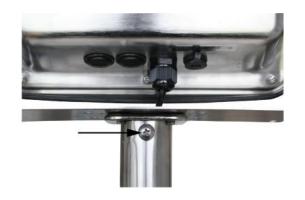

Use the screw of the adapter to fix the display unit on the tripod.

Fix the cable using cable ties in a way that it does not disturb the weighing process.

SFB-A01-IA-e-1210 4