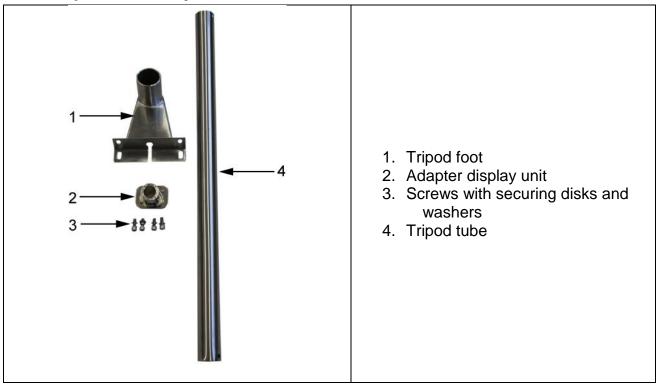

#### 2 Scope of delivery

#### 3.1 Assemble the tripod to the balance

Attach the tripod to the platform acc. to illustration using the 4 screws [1], securing disks and washers. (Ensure that the cable is not damaged nor squeezed.)

Screw-out support screw [2] till it is safely fixed.

3 SFB-A01-IA-e-1210

Unscrew the screws [3] from the tripod foot

Introduce the tripod tube [4] into the tripod foot until the hole in the tripod tube and the hole in the tripod foot are exactly one above the other.