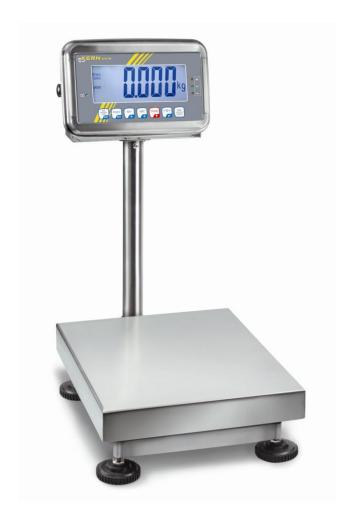

#### Tripod SFB-A01 only suitable for the following SFB-models:

- SFB 60K2XLM
- SFB 100K2L
- SFB 100K2LM
- SFB 100K2XL
- SFB 100K2XLM
- SFB 200K 2XL
- SFB 300K1LM

#### 1 Technical data

| Tripod height | 60 cm  |
|---------------|--------|
|               |        |
| Net weight    | 1800 g |

SFB-A01-IA-e-1210 2