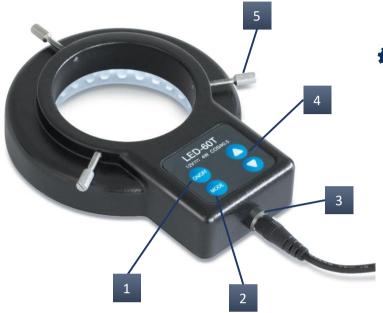

### **Function**

- 1. On/Off-Button
- 2. Selection of LED segments
- 3. Connection power supply unit
- 4. Dimmer light intensity
- 5. Fixing screws