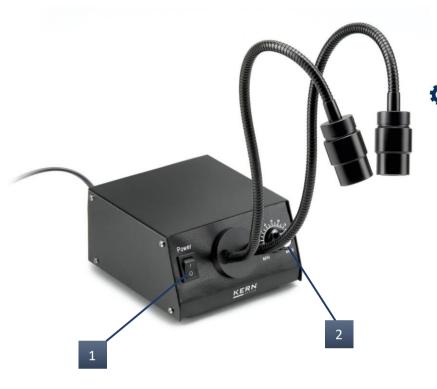

# LED gooseneck illumination OZB-A4515



### Function

- 1. On/Off-Button
- 2. Dimmer light intensity

**\** 

## Advantages at a glance

The **OZB-A4515** 6-W-LED gooseneck illuminator allows you to optimally illuminate your sample.



#### Safety informations

The light from the gooseneck illumination is very bright. Therefore, always switch on the illumination before looking through the eyepieces. Avoid looking directly into the LEDs.



#### Technical details

Illuminance: 6W-LED Colour temperature: 5600-6300K Length: 300 mm Input voltage: AC 100-240V 50/60HZ



Techn. service +49 7433 9933 777