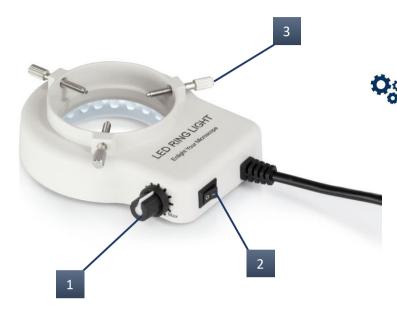

# LED ring illumination OBB-A6102



### Function

- 1. Dimmer light intensity
- 2. On/Off button
- 3. Fixing screws

# **∛** |

## Advantages at a glance

- ✓ Constant colour temperature
- ✓ Long service life
- Maintenance-free, no lamp replacement
- ✓ Very low power consumption Available with UK power plug

## Technical details

Illuminance : 4,5W-LED Colour temperature: ca. 7600K Inner Ø: 63 mm Input voltage: AC 100-240V



Techn. service +49 7433 9933 777



### Safety informations

The light from the ring illuminator is very bright. Therefore, always switch on the illumination before looking through the eyepieces. Avoid looking directly into the LEDs.



### Note

The ring lighting does not fit the following series: OSE-1 OSF-4G OZC-5

OZG-4 OZL-45R